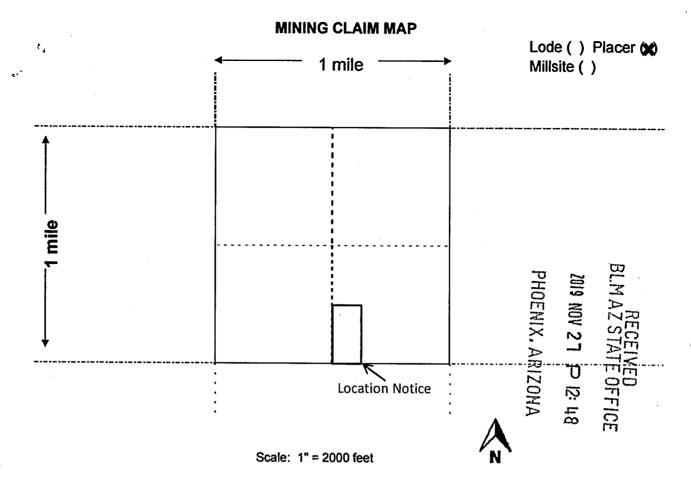

1. The above map depicts the <u>Dickinson #4</u> mining claim, which is located in Section(s) <u>6</u>, Township <u>8N</u>, Range <u>4W</u> Gila and Salt River Base and Meridian, <u>Yavapai</u> County, Arizona.

Total claim acreage is **20 Acres**.

- 2. The type of corner and location monuments used are as follows: **2" PVC Capped w/ Blue Tops**
- 3. The bearings and distances in degrees and feet between claim corners and to a public land survey monument are as depicted on the map. The SW Corner of this Claim is Located 2640' West of the SE corner of Section 6.
- 4. If the claim is a placer or millsite claim with exterior limits conforming to legal subdivisions of the public survey, provide a legal description of the claim: This claim is the 20 acre parcel that is the W½ of the SW¼ of the SE¼ of Section 6, Township 8N, Range 4W, Gila Salt River Base and Meridian, Arizona