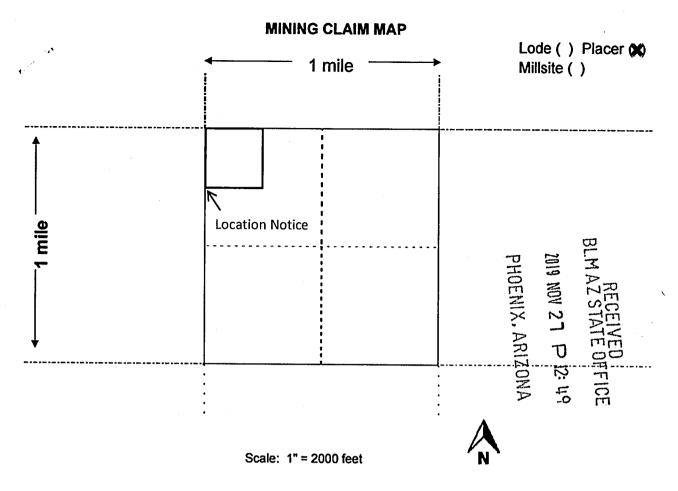

Address: 12518 Katrina Ct, Houston, TX 77089

1. The above map depicts the <u>Tex Valley</u> mining claim, which is located in Section(s) <u>7</u>, Township <u>8N</u>, Range <u>4W</u> Gila and Salt River Base and Meridian, <u>Yavapai</u> County, Arizona.

Total claim acreage is **40 Acres**.

- 2. The type of corner and location monuments used are as follows: **2" PVC Capped w/ Blue Tops**
- 3. The bearings and distances in degrees and feet between claim corners and to a public land survey monument are as depicted on the map. The NW Corner of this claim is the NW corner of Section 7.
- 4. If the claim is a placer or millsite claim with exterior limits conforming to legal subdivisions of the public survey, provide a legal description of the claim: This claim is the 40 acre parcel that is the NW ¼ of the NW ¼ of Section 7 Township 8N Range 4W Gila Salt River Base and Meridian Arizona