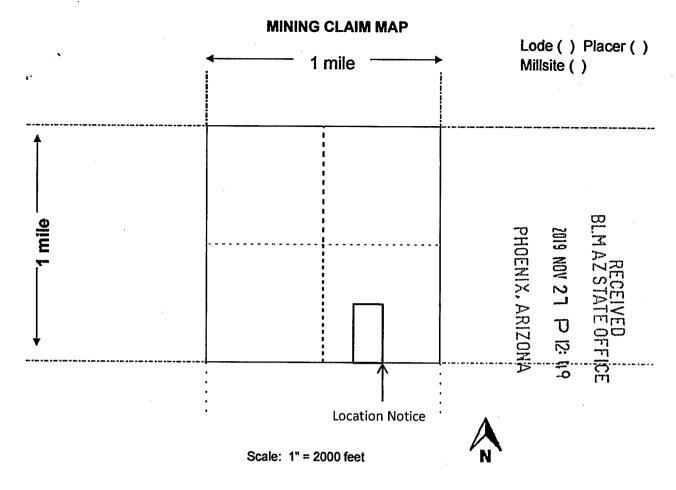

1. The above map depicts the <u>Dickinson #5</u> mining claim, which is located in Section(s) <u>6</u>, Township <u>8N</u>, Range <u>4W</u> Gila and Salt River Base and Meridian, <u>Yavapai</u> County, Arizona.

Total claim acreage is **20 Acres**.

- 2. The type of corner and location monuments used are as follows: **2" PVC Capped w/ Blue Tops**
- 3. The bearings and distances in degrees and feet between claim corners and to a public land survey monument are as depicted on the map. The South East corner of the claim is locate 1320' West of the South common corner of Sections 5 & 6
- 4. If the claim is a placer or millsite claim with exterior limits conforming to legal subdivisions of the public survey, provide a legal description of the claim: This claim is the 20 acre parcel that is the E½ of the SW¼ of the SE¼ of Section 6, Township 8N, Range 4W, Gila Salt River Base and Meridian, Arizona