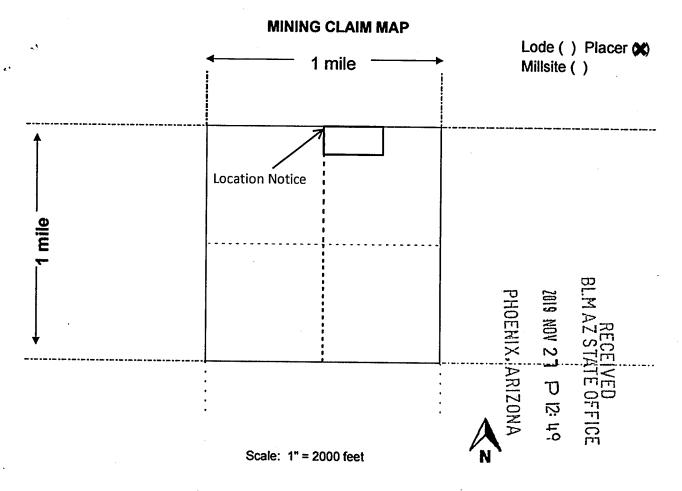

1. The above map depicts the <u>Dickinson #6</u> mining claim, which is located in Section(s) <u>7</u>, Township <u>8N</u>, Range <u>4W</u> Gila and Salt River Base and Meridian, <u>Yavapai</u> County, Arizona.

Total claim acreage is **20 Acres**.

- 2. The type of corner and location monuments used are as follows: **2" PVC Capped w/ Blue Tops**
- 3. The bearings and distances in degrees and feet between claim corners and to a public land survey monument are as depicted on the map. The NW Corner of this claim is located at the State of Arizona Surveyor's North Center Marker of Section 7.
- 4. If the claim is a placer or millsite claim with exterior limits conforming to legal subdivisions of the public survey, provide a legal description of the claim: This claim is the 20 acre parcel that is the N½ of the NW¼ of the NE¼ of Section 7, Township 8N, Range 4W, Gila Salt River Base and Meridian, Arizona