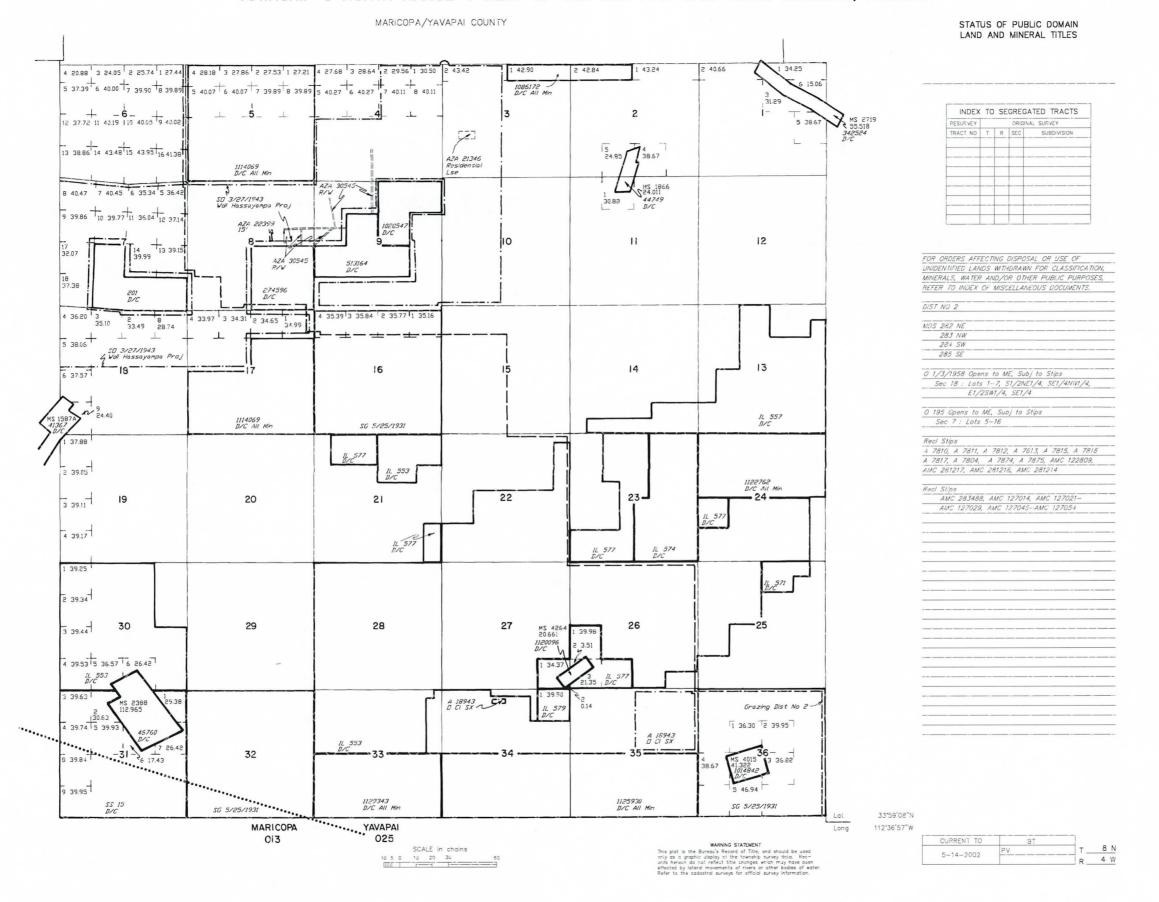

### **MINING CLAIM STATUS REPORT**

| Data Entered:                                                                     | MTP Checked By: GEO Checked By:         |
|-----------------------------------------------------------------------------------|-----------------------------------------|
| LEAD SERIAL NUMBER: AMC 458 205                                                   | thru AMC 458298                         |
| NUMBER OF CLAIMS & TYPE:                                                          | CHARGES:                                |
| LODE                                                                              | Processing Fee @ \$20 = \$              |
| H PLACER                                                                          | Location Fee @ \$40 = \$ / (4D)         |
| ASSOCIATION PLACER                                                                | Maintenance Fee @ \$165 = \$ /ale O     |
| MILL SITE                                                                         | Add'l Maint Fee for Assoc Placer = \$   |
| TUNNEL SITE                                                                       | SUBTOTAL \$                             |
| TOTAL ACREAGE: 20 (40) Per Claim                                                  | Other Fees \$ 165                       |
| NUMBER OF LOCATORS: (Z)                                                           | Other Fees \$ TOTAL \$ / 0.5            |
| DOCUMENTS RECEIVED VIA: Over-the-Counter [ 🗸                                      | Mail [ ] TIMELY FILED: Yes [ ] No [ ]   |
| LEGAL DESCRIPTION: T BAN R 4W                                                     | sec <u>4, 7</u>                         |
| T R                                                                               | SEC 7/                                  |
|                                                                                   | SEC                                     |
| T R                                                                               | SEC                                     |
| BLM [V ] FOREST SERVICE [ ]                                                       | SEC SUBJ TO PL 359: Yes [ ] No [ ]      |
|                                                                                   |                                         |
| SPLIT ESTATE: N/A [ ] SX [ ] PX [ ] OTHE  SRHA [ ] Was proper Notice filed if loa | R [ ]cated on SHRA Land? Yes [ ] No [ ] |
| RECONVEYED MINERALS ON BLM LAND REQUIRE OPEN Open to Entry On N                   |                                         |
| COMMENTS/STATUS: VOID [ ] PARTIALLY VOID [ OTHER [ ]                              | ] PVT MINERALS [ ] WITHDRAWN LANDS [ ]  |
|                                                                                   |                                         |
| [ ] Claimant acknowledges that portions of the following cla                      | aim(s) site(s) may be void or voidable. |
| Printed Name of Claimant                                                          | Signature of Claimant                   |
|                                                                                   | ADJUDICATION*************               |
| DATE                                                                              | INITIALS                                |

## 

\*Return to: Fred Dickinson

7815 W. Rock Springs Dr.

Peoria, AZ 75383

| LOCATION NOTICE FOR PLACER / LODE MINING CLAIM                                           |                                 |              |          | <u> </u>        |
|------------------------------------------------------------------------------------------|---------------------------------|--------------|----------|-----------------|
| □ Amendment BLM Serial #                                                                 |                                 | PHOENIX      | 2019 1   | BL M A          |
| NOTICE IS HEREBY GIVEN that the <b>Dickinson #4</b>                                      | BLM                             | Š            | AON      | RE              |
| mining claim has been located by <u>Fred Dickinson</u> whose current mailing address is: | Date<br>Stamp                   | -            | 27 P     | NEW SERVICE     |
| 7815 W. Rock Springs Dr. Peoria, AZ 85383                                                |                                 | ARIZONA      | 34:21    | 97              |
| The general course of this claim is <b>North</b> to <b>South</b>                         | L                               |              |          | <del>- 19</del> |
| and it is situated in $\underline{Yavapai}$ County, Arizona. This claim                  | is <b>1320</b> feet in length a | nd <u>66</u> | 0 feet   | t in            |
| width. <b>20 Acres</b> Total Claim Acreage. This claim runs fr                           | om the location monume          | nt on w      | /hich tl | his             |

width. **20 Acres** Total Claim Acreage. This claim runs from the location monument on which this location notice is posted at the **SE** corner of the claim approximately **660** feet in a **West** direction to the **West** end line and **1320** feet in a **North** direction to the **North** end line. This claim is marked by four monuments, one at each corner of the claim. The location monument on which this notice is posted is situated within Section **6**, Township **8N**, Range **4W**, Gila Salt River Base and Meridian, Arizona. This claim encompasses portions of the following legal subdivision(s) if located by legal subdivision or the following quarter section(s), section(s), Township(s) and Range(s) **This claim is the 20 acre parcel that is the W½ of the SW¼ of the SE¼ of Section 6**,

<u>Township 8N, Range 4W,</u> Gila Salt River Base and Meridian, Arizona. The locality of this claim with reference to some natural object or permanent monument and additional information (if any) concerning its locality are as follows: <u>The SW Corner of this Claim is Located 2640' West of the SE corner of Section 6.</u>

1. The above map depicts the <u>Dickinson #4</u> mining claim, which is located in Section(s) <u>6</u>, Township <u>8N</u>, Range <u>4W</u> Gila and Salt River Base and Meridian, <u>Yavapai</u> County, Arizona.

Total claim acreage is **20 Acres**.

- 2. The type of corner and location monuments used are as follows: **2" PVC Capped w/ Blue Tops**
- 3. The bearings and distances in degrees and feet between claim corners and to a public land survey monument are as depicted on the map. The SW Corner of this Claim is Located 2640' West of the SE corner of Section 6.
- 4. If the claim is a placer or millsite claim with exterior limits conforming to legal subdivisions of the public survey, provide a legal description of the claim: This claim is the 20 acre parcel that is the W½ of the SW¼ of the SE¼ of Section 6, Township 8N, Range 4W, Gila Salt River Base and Meridian, Arizona

1. The above map depicts the <u>Dickinson #5</u> mining claim, which is located in Section(s) <u>6</u>, Township <u>8N</u>, Range <u>4W</u> Gila and Salt River Base and Meridian, <u>Yavapai</u> County, Arizona.

Total claim acreage is **20 Acres**.

- 2. The type of corner and location monuments used are as follows: **2" PVC Capped w/ Blue Tops**
- 3. The bearings and distances in degrees and feet between claim corners and to a public land survey monument are as depicted on the map. The South East corner of the claim is locate 1320' West of the South common corner of Sections 5 & 6
- 4. If the claim is a placer or millsite claim with exterior limits conforming to legal subdivisions of the public survey, provide a legal description of the claim: This claim is the 20 acre parcel that is the E½ of the SW¼ of the SE¼ of Section 6, Township 8N, Range 4W, Gila Salt River Base and Meridian, Arizona

1. The above map depicts the <u>Dickinson #6</u> mining claim, which is located in Section(s) <u>7</u>, Township <u>8N</u>, Range <u>4W</u> Gila and Salt River Base and Meridian, <u>Yavapai</u> County, Arizona.

Total claim acreage is **20 Acres**.

- 2. The type of corner and location monuments used are as follows: **2" PVC Capped w/ Blue Tops**
- 3. The bearings and distances in degrees and feet between claim corners and to a public land survey monument are as depicted on the map. The NW Corner of this claim is located at the State of Arizona Surveyor's North Center Marker of Section 7.
- 4. If the claim is a placer or millsite claim with exterior limits conforming to legal subdivisions of the public survey, provide a legal description of the claim: This claim is the 20 acre parcel that is the N½ of the NW¼ of the NE¼ of Section 7, Township 8N, Range 4W, Gila Salt River Base and Meridian, Arizona

Address: 12518 Katrina Ct, Houston, TX 77089

1. The above map depicts the <u>Tex Valley</u> mining claim, which is located in Section(s) <u>7</u>, Township <u>8N</u>, Range <u>4W</u> Gila and Salt River Base and Meridian, <u>Yavapai</u> County, Arizona.

Total claim acreage is **40 Acres**.

- 2. The type of corner and location monuments used are as follows: **2" PVC Capped w/ Blue Tops**
- 3. The bearings and distances in degrees and feet between claim corners and to a public land survey monument are as depicted on the map. The NW Corner of this claim is the NW corner of Section 7.
- 4. If the claim is a placer or millsite claim with exterior limits conforming to legal subdivisions of the public survey, provide a legal description of the claim: This claim is the 40 acre parcel that is the NW ¼ of the NW ¼ of Section 7 Township 8N Range 4W Gila Salt River Base and Meridian Arizona